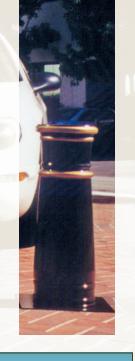

## Raise and lower in seconds... Bollards can be beautiful.

With Delta's revolutionary designer bollards, your first level of security will accent and enhance your architecture. Virtually unlimited in styles and aesthetics, your bollards will blend with the rest of your buildings.

You can specify having ornamental steel trim attached directly to the bollard or select cast sleeves of aluminum, iron or bronze, which slip right over the crash tube. Bollards can be galvanized for corrosion resistance, fitted with an internal warning light for increased visibility and engineered to suit high traffic volumes. If damaged, you simply slip off the old sleeve and slip on the new.