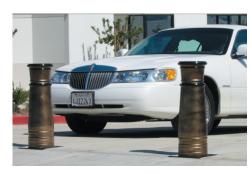

## Raise and lower in seconds... Bollards can be beautiful.

With Delta's revolutionary designer bollards, your first level of security will accent and enhance your architecture. Virtually unlimited in styles and aesthetics, your bollards will blend with the rest of your buildings.

Such strength is important whether you're planning to secure a military base, warehouse or parked freight trailer. Now, with their good looks, the bollards you've always wanted to use out back can also be brought out front to hold a parking spot for visiting dignitaries or protect the front lobby.