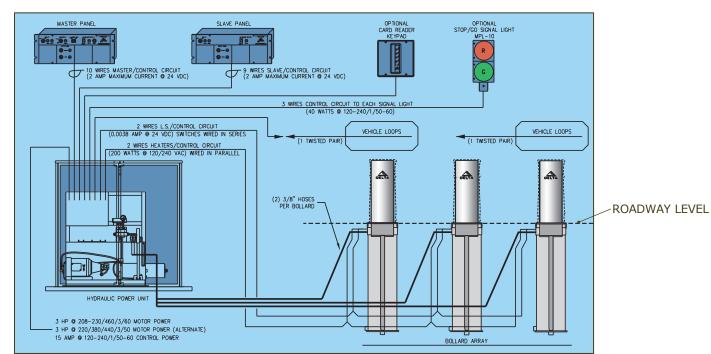

Most models are available in four types of operation: Hydraulic, Pneumatic, Electro-Mechanical and Manual. Delta Hydraulic systems are the most advanced and reliable in the industry. There are more Delta Hydraulic barriers in the world than any other system. Our Pneumatic systems are built with the same reliable and low maintenance technology as our hydraulic units, on a more earth-friendly platform. With more force, less amperage and lower maintenance cost then electro-mechanical, and no messy hydraulic oil, Pneumatic is tough to beat.