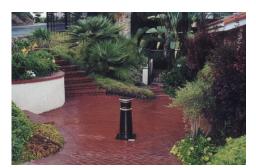

## Raise and lower in seconds... Bollards can be beautiful.

With Delta's revolutionary designer bollards, your first level of security will accent and enhance your architecture. Virtually unlimited in styles and aesthetics, your bollards will blend with the rest of your buildings.

You can specify having ornamental steel trim attached directly to the bollard or select cast sleeves of aluminum, iron or bronze, which slip right over the crash tube. Bollards can be galvanized for corrosion resistance, fitted with an internal warning light for increased visibility and engineered to suit high traffic volumes. If damaged, you simply slip off the old sleeve and slip on the new.