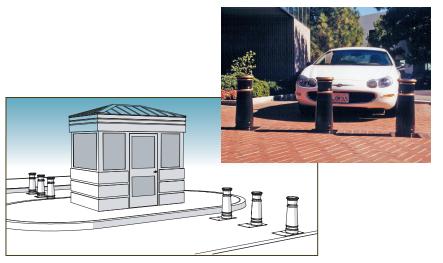

Such strength is important whether you're planning to secure a military base, warehouse or parked freight trailer. Now, with their good looks, the bollards you've always wanted to use out back can also be brought out front to hold a parking spot for visiting dignitaries or protect the front lobby.