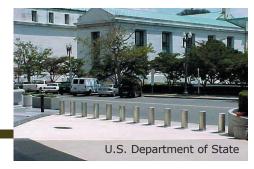

You'll see Delta designer bollards in front of the U.S. Department of State headquarters in Washington, D.C. Within days of introduction, they were selected for facilities in Paris and Berlin. By matching existing styles, local authorities were able to approve long-delayed projects.