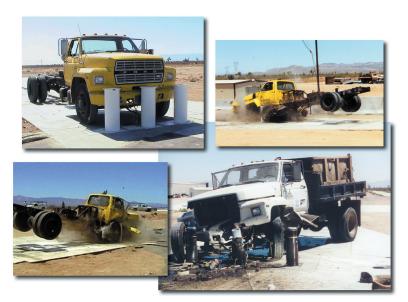

#### **NEW TALLER BOLLARDS**

Taller trucks, especially those found in Europe and the Mideast, will not be able to tumble over these anti-terrorist, crash-proof bollards. In a full scale crash test, the new Delta Scientific DSC720-1M bollards, which raise & lower in seconds, passed an independent lab test following ASTM criteria for an M50 level test.

Only a -0.50 m penetration! In its crash test, the new Delta DSC720-1M bollard completely disabled a 15,000 pound (6,800 kg) test vehicle travelling at 50 mph (80 km/h), causing severe damage to the engine and drive train yet yielding a maximum penetration of only -0.50 m, an impact rating of P1!

To obtain DOS and DOD certification, Delta bollards were tested to rigorous standards by an independent test laboratory. Full-scale crash tests, using heavily-loaded trucks, were conducted.

Not only did the bollards stop and destroy the test trucks. In each case, two of the three bollards in each tested system were fully functional—still effective barricades after massive collisions!