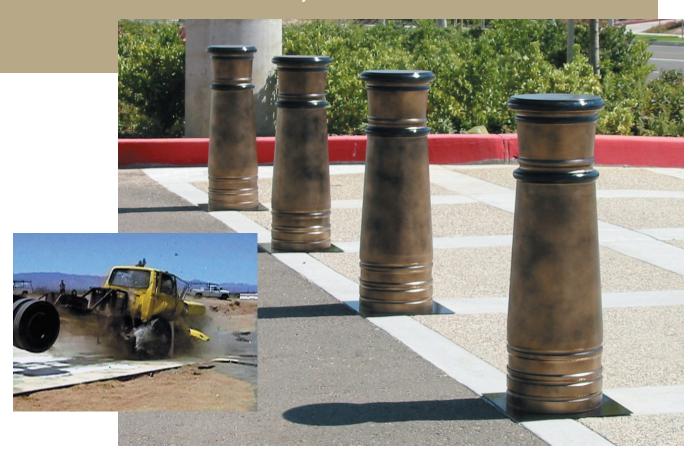

## Raise and lower in seconds... Bollards can be beautiful.

With Delta's revolutionary designer bollards, your first level of security will accent and enhance your architecture. Virtually unlimited in styles and aesthetics, your bollards will blend with the rest of your buildings.

You can specify having ornamental steel trim attached directly to the bollard or select cast sleeves of aluminum, iron or bronze, which slip right over the crash tube. Bollards can be galvanized for corrosion resistance, fitted with an internal warning light for increased visibility and engineered to suit high traffic volumes. If damaged, you simply slip off the old sleeve and slip on the new.

#### **NEW TALLER BOLLARDS**

Taller trucks, especially those found in Europe and the Mideast, will not be able to tumble over these anti-terrorist, crash-proof bollards. In a full scale crash test, the new Delta Scientific DSC720-1M bollards, which raise & lower in seconds, passed an independent lab test following ASTM criteria for an M50 level test.

Only a -0.50 m penetration! In its crash test, the new Delta DSC720-1M bollard completely disabled a 15,000 pound (6,800 kg) test vehicle travelling at 50 mph (80 km/h), causing severe damage to the engine and drive train yet yielding a maximum penetration of only -0.50 m, an impact rating of P1!