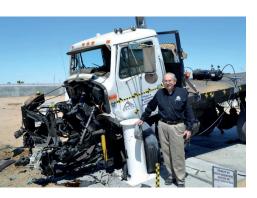

#### **NEW TALLER BOLLARDS**

Taller trucks, especially those found in Europe and the Mideast, will not be able to tumble over these anti-terrorist, crash-proof bollards. In a full scale crash test, the new Delta Scientific DSC720-1M bollards, which raise & lower in seconds, passed an independent lab test following ASTM criteria for an M50 level test.

Only a -0.50 m penetration! In its crash test, the new Delta DSC720-1M bollard completely disabled a 15,000 pound (6,800 kg) test vehicle travelling at 50 mph (80 km/h), causing severe damage to the engine and drive train yet yielding a maximum penetration of only -0.50 m, an impact rating of P1!