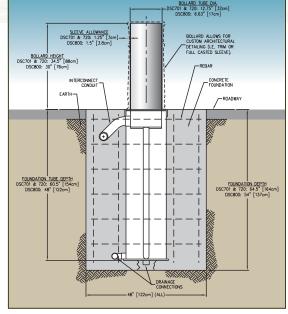

You can specify having ornamental steel trim attached directly to the bollard or select cast sleeves of aluminum, iron or bronze, which slip right over the crash tube. Bollards can be galvanized for corrosion resistance, fitted with an internal warning light for increased visibility and engineered to suit high traffic volumes. If damaged, you simply slip off the old sleeve and slip on the new.